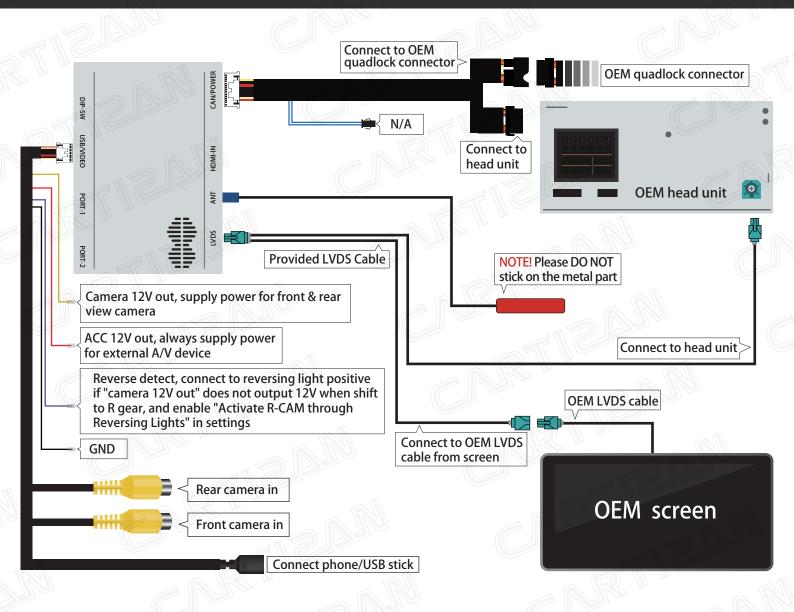

## WHAT'S IN THE BOX

Power/CAN harness

**USB/Video** cable

LVDS cable

WiFi/BT antenna