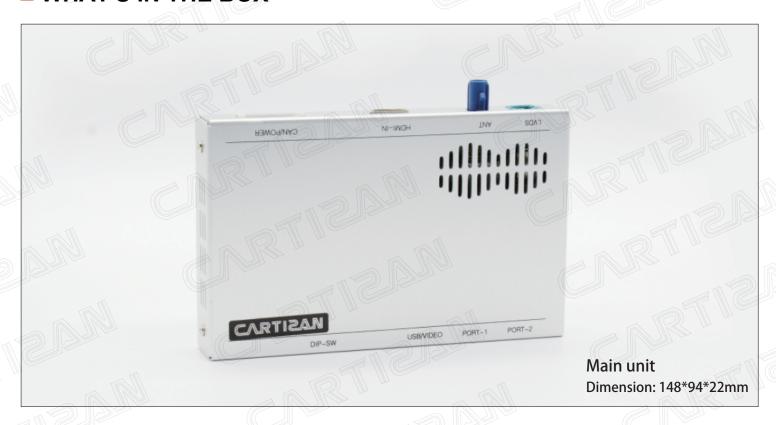

## WHAT'S IN THE BOX

Power/CAN harness

**USB/Video** cable

LVDS cable

WiFi/BT antenna