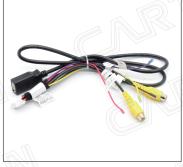

## WHAT'S IN THE BOX

Power/CAN harness

**USB/Video** cable

LVDS cable

WiFi/BT antenna