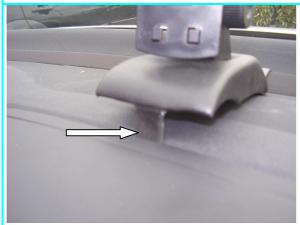

#### Illustration 2:

Press the front sheet metal of the console (see arrow) into the dashboard gap.