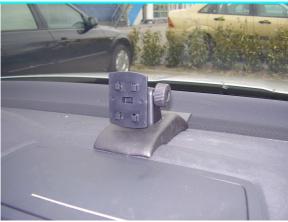

: +49 711 / 794821 03 Fax: +49 711 / 794821 05 Mail: info@HaWeKo24.de Web: www.HaWeKo24.de

# Installation Instructions for Navigation Console

## Skoda Octavia MY 05/04-

Item-No.:

**SKR015** 

# Perfect Fit

As at: April 07

Page 1 of 1



#### Caution!

Due to safety reasons pay attention to the course of existing, also non-visible cables, wires and other components which are situated in the installation area!

The console and the components are to be installed in such a way that for the passengers no dangers of injury (i.e. by sharp edges) develop.



#### Illustration 1:

- Attach the console as shown.
- Press the rear sheet metal into the gap of the defroster nozzle (see arrow).



#### Illustration 2:

Press the front sheet metal of the console (see arrow) into the dashboard gap.



#### Illustration 3:

Built-in console.