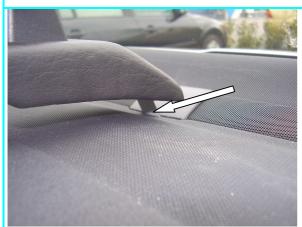

#### Illustration 1:

- Attach the console as shown.
- Press the rear sheet metal into the gap of the defroster nozzle (see arrow).