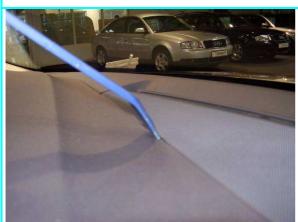

#### Illustration 1:

Slightly lift the cover plate with a flat object (e.g. plastic wedge).