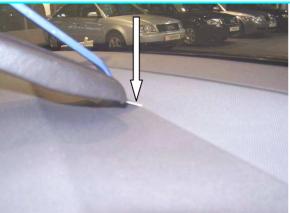

#### Illustration 3:

- Push the sheet metal of the console (see arrow) under the cover plate.
- > Push in the cover plate.