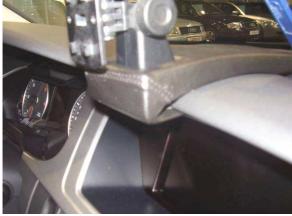

#### Illustration 2:

- Place the console on the dashboard as shown.
- ➤ Hook in the laminate tab above the multifunction display.