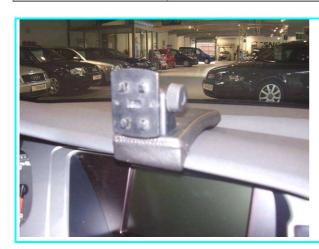

ponents are to be installed in such a way that for the passengers no dangers of injury (i.e. by sharp edges) develop.



#### Illustration 1:

Slightly lift the cover plate with a flat object (e.g. plastic wedge).



#### Illustration 2:

- Place the console on the dashboard as shown.
- ➤ Hook in the laminate tab above the multifunction display.



#### Illustration 3:

- Push the sheet metal of the console (see arrow) under the cover plate.
- > Push in the cover plate.

## **HaWeKo**

More than only Consoles! Brunnenstr. 55 70372 Stuttgart

Tel: +49 711 / 794821 03 Fax: +49 711 / 794821 05 Mail: info@HaWeKo24.de Web: www.HaWeKo24.de

# Installation Instructions for Navigation Console

## Audi A5 MY 07-, Audi A4 MY 12/07-

Item-No.: **AUR045** 

## Perfect Fit

As at: Jan 08

Page 2 of 2



#### Illustration 4:

> Built-in console.