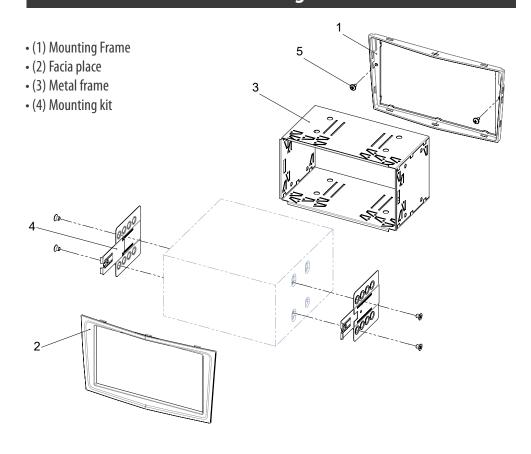

Mount the metal brackets to double DIN head unit

The position of the copper coloured holder can be adjusted to your needs for perfect fit. (see sample)

 Place mounting frame on dashboard
Fix mounting frame with 4 screws

Push metal frame into mounting frame

4. Push the metal frame into the mounting frame

Connect all required circuit points, place double DIN navigation

Place facia plate