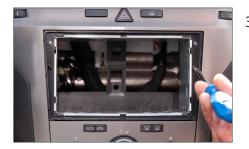

Mount the metal brackets to double DIN head unit

The position of the copper coloured holder can be adjusted to your needs for perfect fit. (see sample)

 Place mounting frame on dashboard
Fix mounting frame with 4 screws

Push metal frame into mounting frame

4. Push the metal frame into the mounting frame

Connect all required circuit points, place double DIN navigation

Place facia plate