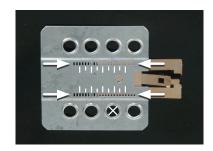

#### **Installation Manual Double DIN Kit Opel**

 Radio release keys are required for OEM radio removal

Put the radio release keys in the holes of OEM radio (see arrows)

Remove OEM radio by pulling it towards your direction