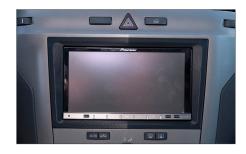

Push metal frame into mounting frame

4. Push the metal frame into the mounting frame

Connect all required circuit points, place double DIN navigation

Place facia plate