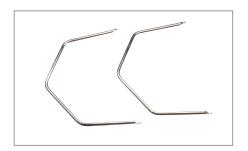

#### **Installation Manual Double DIN Kit Opel**

 Radio release keys are required for OEM radio removal

Put the radio release keys in the holes of OEM radio (see arrows)

Remove OEM radio by pulling it towards your direction