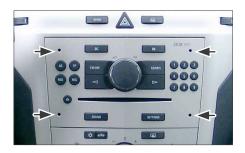

#### **Installation Manual Double DIN Kit Opel**

 Radio release keys are required for OEM radio removal

Put the radio release keys in the holes of OEM radio (see arrows)

Remove OEM radio by pulling it towards your direction