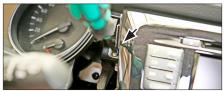

Remove air condition control unit

3. Remove panel at left side

Remove panel at right side

5. Remove all screws of OEM head unit

left side

right side

6. Unplug all cables of OEM head unit

Remove OEM head unit