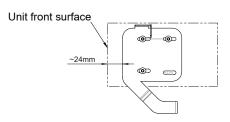

#### pre-assembly Unit and Brackets

Mount mounting brackets with flat headed screws to Double-DIN head unit

> We recommend to leave about 24 mm space to the unit front surface

 Connect all required circuit points. Place Double-DIN head unit on dash board Fix it with 4 screws