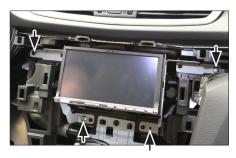

 Put clips on the rear side of facia plate. Place facia plate on dash board

Reinstall everything in reverse order to finish installation