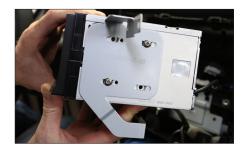

#### pre-assembly Unit and Brackets

Mount mounting brackets with flat headed screws to Double-DIN head unit

> We recommend to leave about 24 mm space to the unit front surface

 Connect all required circuit points. Place Double-DIN head unit on dash board Fix it with 4 screws