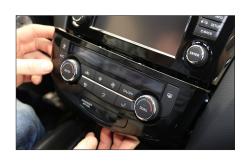

## **Double-DIN Navigation**

All installation work must be performed by a qualified professional installer only.

The manufacturer / dealer is not liable for any kind of incidential or indirect damages.

 Unclip air condition control unit under OEM head unit

Remove air condition control unit

3. Remove panel at left side

Remove panel at right side

5. Remove all screws of OEM head unit

left side

right side

6. Unplug all cables of OEM head unit

Remove OEM head unit