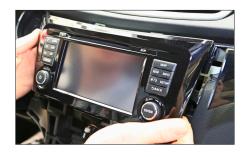

#### pre-assembly Unit and Brackets

Mount mounting brackets with flat headed screws to Double-DIN head unit

> We recommend to leave about 24 mm space to the unit front surface

 Connect all required circuit points. Place Double-DIN head unit on dash board Fix it with 4 screws

 Put clips on the rear side of facia plate. Place facia plate on dash board

Reinstall everything in reverse order to finish installation