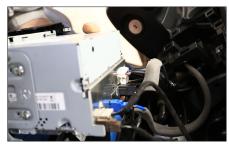

Remove air condition control unit

3. Remove panel at left side

Remove panel at right side

5. Remove all screws of OEM head unit

left side

right side

6. Unplug all cables of OEM head unit

Remove OEM head unit