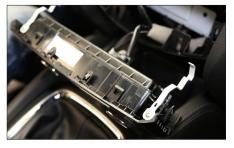

Remove air condition control unit

3. Remove panel at left side

Remove panel at right side

5. Remove all screws of OEM head unit

left side

right side

6. Unplug all cables of OEM head unit

Remove OEM head unit

7. Dash board after removal of OEM head unit

All installation work must be performed by a qualified professional installer only.

The manufacturer / dealer is not liable for any kind of incidential or indirect damages.