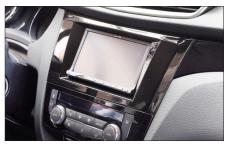

 Put clips on the rear side of facia plate. Place facia plate on dash board

Reinstall everything in reverse order to finish installation