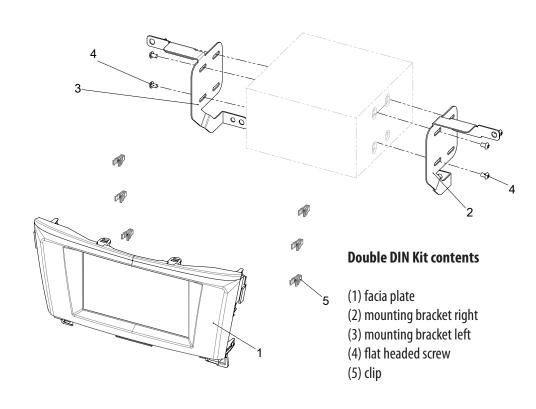

#### pre-assembly Unit and Brackets

Mount mounting brackets with flat headed screws to Double-DIN head unit

> We recommend to leave about 24 mm space to the unit front surface

 Connect all required circuit points. Place Double-DIN head unit on dash board Fix it with 4 screws

 Put clips on the rear side of facia plate. Place facia plate on dash board

Reinstall everything in reverse order to finish installation