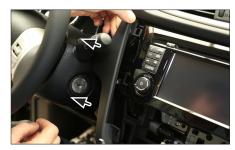

Remove air condition control unit

3. Remove panel at left side

Remove panel at right side

5. Remove all screws of OEM head unit

left side

right side

6. Unplug all cables of OEM head unit

Remove OEM head unit