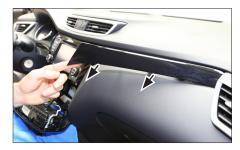

Remove air condition control unit

3. Remove panel at left side

Remove panel at right side

5. Remove all screws of OEM head unit

left side

right side

6. Unplug all cables of OEM head unit

Remove OEM head unit