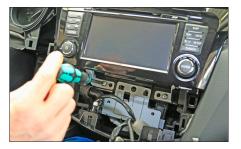

Remove air condition control unit

3. Remove panel at left side

Remove panel at right side

5. Remove all screws of OEM head unit

left side

right side

6. Unplug all cables of OEM head unit

Remove OEM head unit