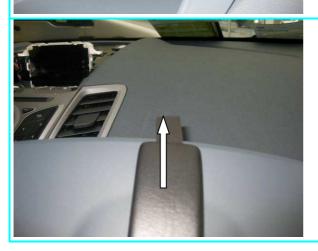

#### Illustration 1:

Lift the lining on the upper side of the dashboard with a flat object (e. g. plastic wedge).