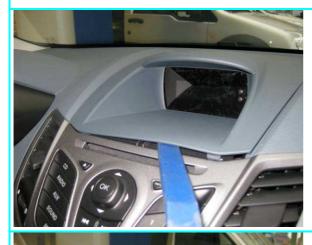

### HaWeKo

More than only Consoles! Brunnenstr. 55 70372 Stuttgart

### Installation Instructions for Navigation Console

Ford Fiesta MY 10/08-

**FOR165** 

As at: Jan 09

Page 1 of 2

Tel: +49 711 / 794821 03 Fax: +49 711 / 794821 05 Mail: info@HaWeKo24.de Web: www.HaWeKo24.de

# Caution!

Due to safety reasons pay attention to the course of existing, also non-visible cables, wires and other components which are situated in the installation area!

The console and the components are to be installed in such a way that for the passengers no dangers of injury (i.e. by sharp edges) develop.



Item-

No.:

#### Illustration 1:

Lift the lining on the upper side of the dashboard with a flat object (e. g. plastic wedge).

#### **Illustration 2:**

> Attach the console as shown.



#### **Illustration 3:**

Bend the sheet metal of the console (see arrow) behind the lining.

### HaWeKo

More than only Consoles! Brunnenstr. 55 70372 Stuttgart

### Installation Instructions for Navigation Console

### Ford Fiesta MY 10/08-

| Perfect | - |
|---------|---|
| Fit     |   |

Tel: +49 711 / 794821 03 Fax: +49 711 / 794821 05 Mail: info@HaWeKo24.de Web: www.HaWeKo24.de

## **FOR165**

As at: Jan 09

Page 2 of 2



Item-

No.:

#### Illustration 4:

> Replace the lining together with the console.