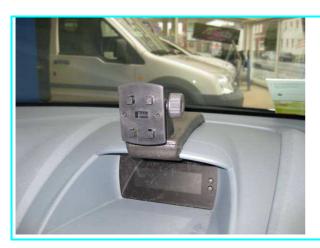

#### **Illustration 3:**

Bend the sheet metal of the console (see arrow) behind the lining.