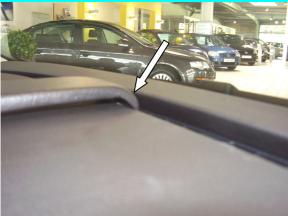

#### Illustration 2:

Press the rear sheet metal of the console into the gap near the defroster nozzle (see arrow).