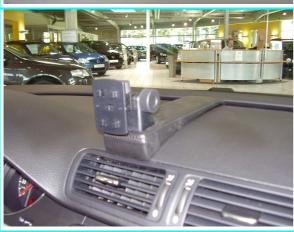

x: +49 711 / 794821 05 Mail: info@HaWeKo24.de Web: www.HaWeKo24.de

# Installation Instructions for Navigation Console

# VW Passat BMY03/05 Manual air conditioning

No.: VWR135

## Perfect Fit

As at: July 07

Page 1 of 1



#### Caution!

Due to safety reasons pay attention to the course of existing, also non-visible cables, wires and other components which are situated in the installation area!

The console and the components are to be installed in such a way that for the passengers no dangers of injury (i.e. by sharp edges) develop.



#### Illustration 1:

- Attach the console as shown.
- Press the front sheet metal of the console (see arrow) into the dashboard gap.



#### Illustration 2:

Press the rear sheet metal of the console into the gap near the defroster nozzle (see arrow).



#### Illustration 3:

> Built-in console.