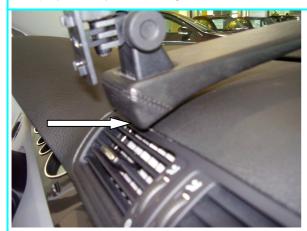

#### Illustration 1:

- Attach the console as shown.
- Press the front sheet metal of the console (see arrow) into the dashboard gap.