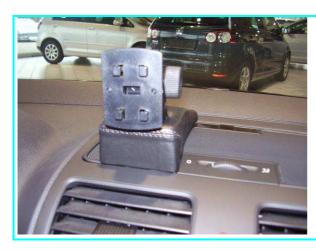

installed in such a way that for the passengers no dangers of injury (i.e. by sharp edges) develop.



#### Illustration 1:

- > Remove the sensorEntfernen Sie den Sensor.
- Separate the cable connection of the sensor by pulling the plug.
- Unscrew the original screw (see arrow).



#### Illustration 2:

> Remove the upper lining.



#### Illustration 3:

- Place the console onto the lining as shown.
- > Bend the two sheet metals of the console around the lining to the inner side.

## **HaWeKo**

More than only Consoles! Brunnenstr. 55 70372 Stuttgart

Tel: +49 711 / 794821 03 Fax: +49 711 / 794821 05 Mail: info@HaWeKo24.de Web: www.HaWeKo24.de

# Installation Instructions for Navigation Console

## VW Golf V MY 03-With Climatronic

No.: VWR155

## Perfect Fit

As at: Feb 08

Page 2 of 2



#### Illustration 4:

> Replace the lining together with the console.