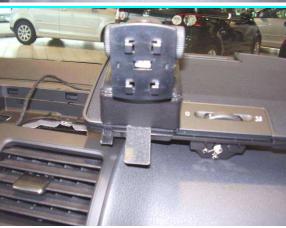

#### Illustration 3:

- Place the console onto the lining as shown.
- > Bend the two sheet metals of the console around the lining to the inner side.