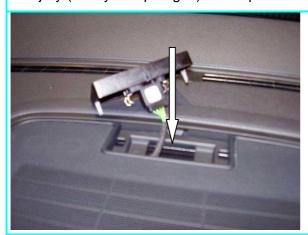

#### Illustration 1:

- > Remove the sensorEntfernen Sie den Sensor.
- Separate the cable connection of the sensor by pulling the plug.
- Unscrew the original screw (see arrow).