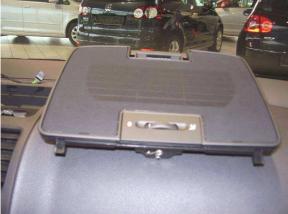

nly Consoles! Brunnenstr. 55 70372 Stuttgart

Tel: +49 711 / 794821 03 Fax: +49 711 / 794821 05 Mail: info@HaWeKo24.de Web: www.HaWeKo24.de

# Installation Instructions for Navigation Console

## VW Golf V MY 03-With Climatronic

**VWR155** 

Item-No.:

### Perfect Fit

As at: Feb 08

Page 1 of 2



#### Caution!

Due to safety reasons pay attention to the course of existing, also non-visible cables, wires and other components which are situated in the installation area!

The console and the components are to be installed in such a way that for the passengers no dangers of injury (i.e. by sharp edges) develop.



#### Illustration 1:

- > Remove the sensorEntfernen Sie den Sensor.
- Separate the cable connection of the sensor by pulling the plug.
- Unscrew the original screw (see arrow).



#### Illustration 2:

> Remove the upper lining.



#### Illustration 3:

- Place the console onto the lining as shown.
- > Bend the two sheet metals of the console around the lining to the inner side.

## **HaWeKo**

More than only Consoles! Brunnenstr. 55 70372 Stuttgart

Tel: +49 711 / 794821 03 Fax: +49 711 / 794821 05 Mail: info@HaWeKo24.de Web: www.HaWeKo24.de

# Installation Instructions for Navigation Console

## VW Golf V MY 03-With Climatronic

No.: VWR155

## Perfect Fit

As at: Feb 08

Page 2 of 2



#### Illustration 4:

> Replace the lining together with the console.