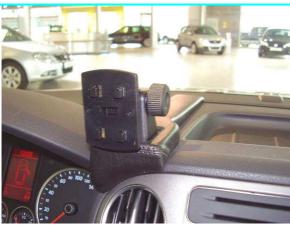

711 / 794821 03 Fax: +49 711 / 794821 05 Mail: info@HaWeKo24.de Web: www.HaWeKo24.de

# Installation Instructions for Navigation Console

## VW Tiguan MY 07-

Item-No.:

# **VWR175**

Perfect Fit

As at: Feb08

Seite 1 von 1



#### Caution!

Due to safety reasons pay attention to the course of existing, also non-visible cables, wires and other components which are situated in the installation area!

The console and the components are to be installed in such a way that for the passengers no dangers of injury (i.e. by sharp edges) develop.



#### Illustration 1:

- Attach the console as shown.
- Press the front sheet metal of the console (see arrow) into the dashboard gap.



#### Illustration 2:

Press the rear sheet metal of the console into the gap of the defroster nozzle (see arrow).



#### Illustration 3:

> Built-in console.