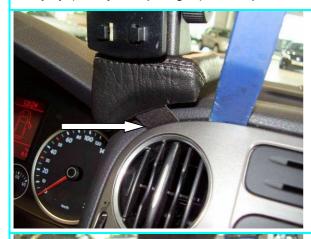

#### Illustration 1:

- Attach the console as shown.
- Press the front sheet metal of the console (see arrow) into the dashboard gap.