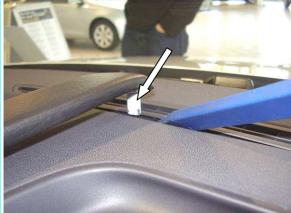

#### Illustration 2:

Press the rear sheet metal of the console into the gap of the defroster nozzle (see arrow).