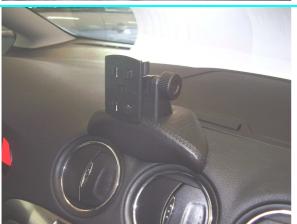

#### **Illustration 4:**

The rear sheet metal of the console (see arrow) grips into the storage box area.

**Illustration 5:** 

Replace the storage box.