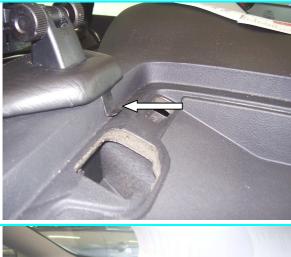

#### **Illustration 4:**

The rear sheet metal of the console (see arrow) grips into the storage box area.

**Illustration 5:** 

Replace the storage box.