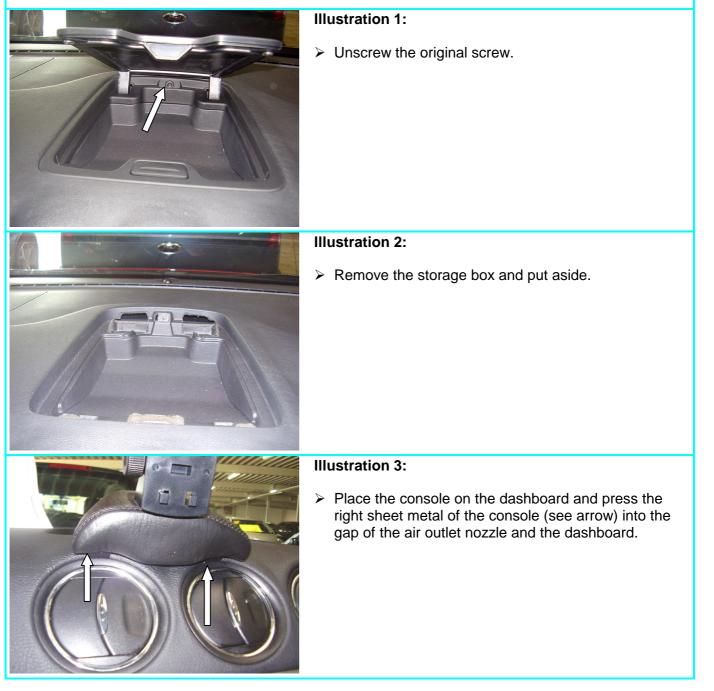

#### **Illustration 4:**

The rear sheet metal of the console (see arrow) grips into the storage box area.

**Illustration 5:** 

Replace the storage box.