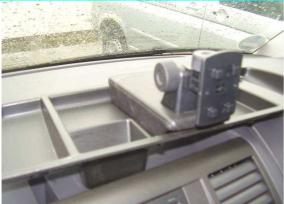

### **HaWeKo**

More than only Consoles! Brunnenstr. 55 70372 Stuttgart

Tel: +49 711 / 794821 03 Fax: +49 711 / 794821 05 Mail: info@HaWeKo24.de Web: www.HaWeKo24.de

## Installation Instructions for Monitor Console VW Transporter T5 MY 03-

No.: VWR065

Perfect Fit

As at July 07

Page 1 of 2



#### Caution!

Due to safety reasons pay attention to the course of existing, also non-visible cables, wires and other components which are situated in the installation area!

The console and the components are to be installed in such a way that for the passengers no dangers of injury (i.e. by sharp edges) develop.



#### Illustration 1:

Lift the storage tray with a flat object.



#### Illustration 2:

> Place the console into the storage tray.



#### Illustration 3:

Fasten the console with the two supplied self-tapping screws through the plastic (see arrows).

### **HaWeKo**

More than only Consoles! Brunnenstr. 55 70372 Stuttgart

Tel: +49 711 / 794821 03 Fax: +49 711 / 794821 05 Mail: info@HaWeKo24.de Web: www.HaWeKo24.de

# Installation Instructions for Monitor Console VW Transporter T5 MY 03-

No.: VWR065

Perfect Fit

As at July 07

Page 2 of 2



#### Illustration 3:

> Replace the storage tray together with the console.