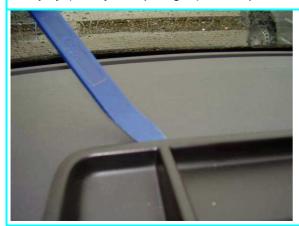

### **HaWeKo**

More than only Consoles! Brunnenstr. 55 70372 Stuttgart

Tel: +49 711 / 794821 03 Fax: +49 711 / 794821 05 Mail: info@HaWeKo24.de Web: www.HaWeKo24.de

## Installation Instructions for Monitor Console VW Transporter T5 MY 03-

No.: VWR065

Perfect Fit

As at July 07

Page 1 of 2



#### Caution!

Due to safety reasons pay attention to the course of existing, also non-visible cables, wires and other components which are situated in the installation area!

The console and the components are to be installed in such a way that for the passengers no dangers of injury (i.e. by sharp edges) develop.



#### Illustration 1:

Lift the storage tray with a flat object.



#### Illustration 2:

> Place the console into the storage tray.



#### Illustration 3:

Fasten the console with the two supplied self-tapping screws through the plastic (see arrows).

### **HaWeKo**

More than only Consoles! Brunnenstr. 55 70372 Stuttgart

Tel: +49 711 / 794821 03 Fax: +49 711 / 794821 05 Mail: info@HaWeKo24.de Web: www.HaWeKo24.de

# Installation Instructions for Monitor Console VW Transporter T5 MY 03-

No.: VWR065

Perfect Fit

As at July 07

Page 2 of 2



#### Illustration 3:

> Replace the storage tray together with the console.