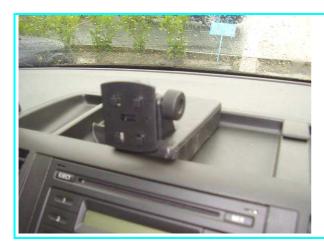

xisting, also non-visible cables, wires and other components which are situated in the installation area!

The console and the components are to be installed in such a way that for the passengers no dangers of injury (i.e. by sharp edges) develop.



#### Illustration 1:

Lift the storage tray with a flat object.



#### Illustration 2:

> Place the console into the storage tray.



#### Illustration 3:

Fasten the console with the two supplied self-tapping screws through the plastic (see arrows).

### **HaWeKo**

More than only Consoles! Brunnenstr. 55 70372 Stuttgart

Tel: +49 711 / 794821 03 Fax: +49 711 / 794821 05 Mail: info@HaWeKo24.de Web: www.HaWeKo24.de

# Installation Instructions for Monitor Console VW Transporter T5 MY 03-

No.: VWR065

Perfect Fit

As at July 07

Page 2 of 2



#### Illustration 3:

> Replace the storage tray together with the console.