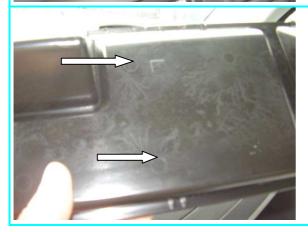

#### Illustration 3:

Fasten the console with the two supplied self-tapping screws through the plastic (see arrows).