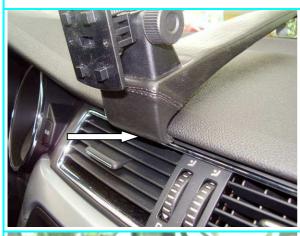

#### **Illustration 2:**

Press the rear sheet metal of the console into the gap near the defroster nozzle (see arrow).