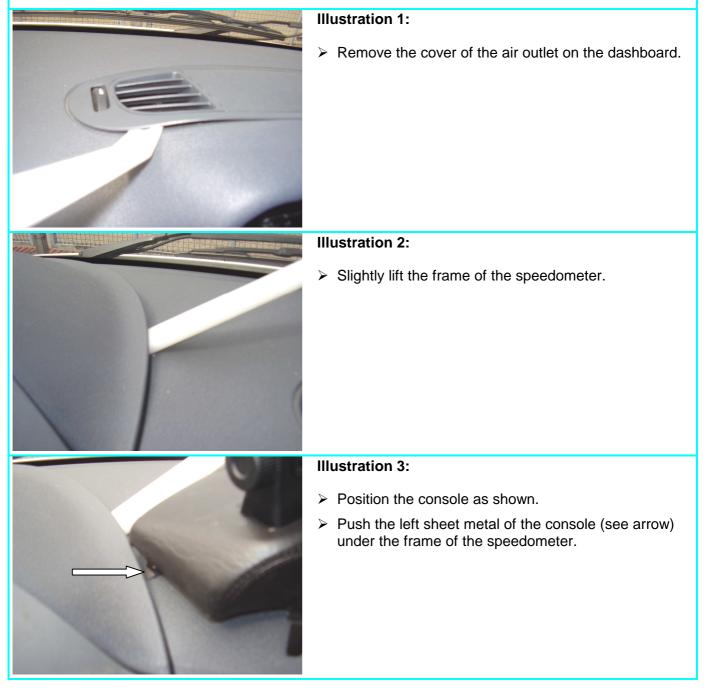

#### **Illustration 4:**

Bend the right sheet metal of the console (see arrow) around the lining of the previously removed air outlet.