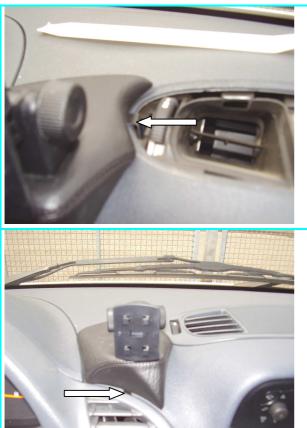

#### **Illustration 5:**

- Push the front sheet metal of the console (see arrow) under the lining.
- Replace all removed parts.