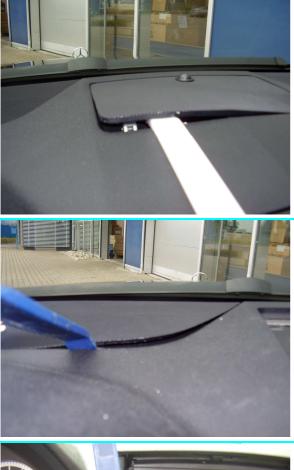

----------------------------------------------------------------------|----------------------------------------------------------------------|----------------|
| Tel: +49 711 / 794821 03                                                   | C-series W204 MY 03/07-                                              | As at: June 07 |
| Fax: +49 711 / 794821 05<br>Mail: info@HaWeKo24.de<br>Web: www.HaWeKo24.de | Item-<br>No.: <b>MBR165</b>                                          | Page 1 of 3    |



Due to safety reasons pay attention to the course of existing, also non-visible cables, wires and other components which are situated in the installation area!

The console and the components are to be installed in such a way that for the passengers no dangers of injury (i.e. by sharp edges) develop.



## Illustration 1:

> Lift the cover panel with a flat object and put aside.

## **Illustration 2:**

> Slightly lift the left cover panel with a flat object.



## Illustration 3:

> Carefully lift the air outlets with a flat object.