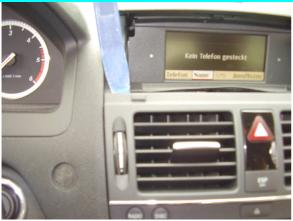

## **Illustration 2:**

> Slightly lift the left cover panel with a flat object.