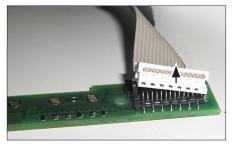

Remove pulgs (see arrows)

11. Remove 5 screws from switch panel (see arrows)

Take out PCB

12. Remove plug attached to ribbon cable from PCB

13. Attach white plug of replacement ribbon cable to PCB

Reinstall PCB to switch panel

14. Attach black plug of replacement ribbon cable to air condition control unit

5. Remove plug attached to ribbon cable

6 Unclip and remove switch panel below air condition control unit

7. Unclip and remove air condition control unit