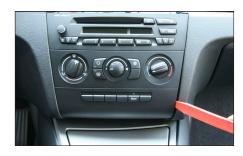

3. Unclip air condition control unit

17. Push facia plate over Double DIN navigation - until it snaps in

Reinstall everything in reverse order to finish installation

4. Pull out air condition control unit carefully