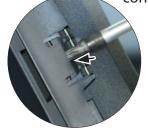

14. Attach black plug of replacement ribbon cable to air condition control unit

5. Remove plug attached to ribbon cable

6 Unclip and remove switch panel below air condition control unit

7. Unclip and remove air condition control unit