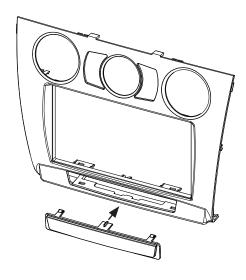

## Note:

Only for BMW without switch panel under climate control unit:

Attach blanking cover to facia plate (see arrow)