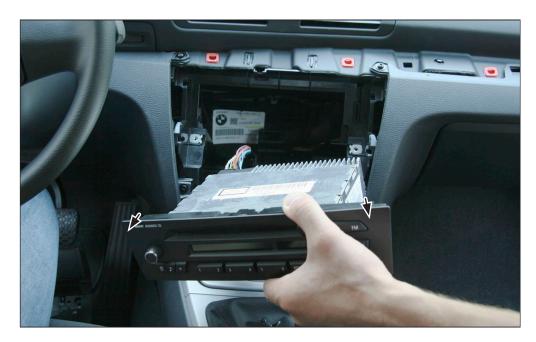

3. Remove screws below OEM head unit (see arrows)

9. Remove out OEM head unit

10. Cut away plastic to clear space for Double DIN head unit (see sample images)