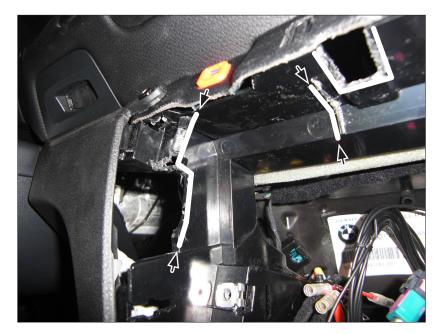

3. Remove screws below OEM head unit (see arrows)

9. Remove out OEM head unit

10. Cut away plastic to clear space for Double DIN head unit (see sample images)