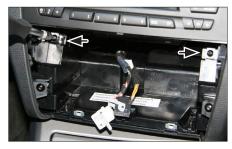

3. Remove screws below OEM head unit (see arrows)

9. Remove out OEM head unit

10. Cut away plastic to clear space for Double DIN head unit (see sample images)