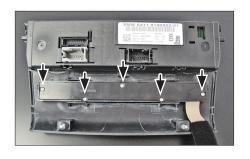

Remove pulgs (see arrows)

11. Remove 5 screws from switch panel (see arrows)

Take out PCB

12. Remove plug attached to ribbon cable from PCB

13. Attach white plug of replacement ribbon cable to PCB

Reinstall PCB to switch panel