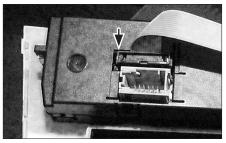

14. Attach black plug of replacement ribbon cable to air condition control unit

5. Remove plug attached to ribbon cable

6 Unclip and remove switch panel below air condition control unit

7. Unclip and remove air condition control unit

3. Remove screws below OEM head unit (see arrows)

9. Remove out OEM head unit

10. Cut away plastic to clear space for Double DIN head unit (see sample images)