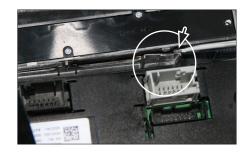

- see note on page 8



2. Unclip middle panel and remove it carefully



16. Attach mounting brackets to double DIN navigation

Connect all required circuit points

Fix double DIN navigation into dash board



3. Unclip air condition control unit



17. Push facia plate over Double DIN navigation - until it snaps in

Reinstall everything in reverse order to finish installation



4. Pull out air condition control unit carefully

Remove pulgs (see arrows)



11. Remove 5 screws from switch panel (see arrows)

Take out PCB



12. Remove plug attached to ribbon cable from PCB



13. Attach white plug of replacement ribbon cable to PCB

Reinstall PCB to switch panel



14. Attach black plug of replacement ribbon cable to air condition control unit



5. Remove plug attached to ribbon cable



6 Unclip and remove switch panel below air condition control unit



7. Unclip and remove air condition control unit



3. Remove screws below OEM head unit (see arrows)













9. Remove out OEM head unit

10. Cut away plastic to clear space for Double DIN head unit (see sample images)