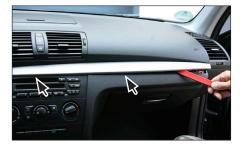

3. Remove screws below OEM head unit (see arrows)

9. Remove out OEM head unit

10. Cut away plastic to clear space for Double DIN head unit (see sample images)