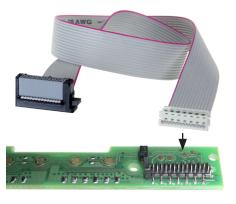

## **Installation Manual Double DIN Kit**

381023-07-1

- BMW 1 (E87) 03/2007-> (facelift)
  - with manual air condition
  - without iDrive

- 3. Mounting Bracket Left
- 4. Blanking Cover\*
- \* only required for models without switch panel under climate control
- 5. Ribbon Cable

Remove pulgs (see arrows)

11. Remove 5 screws from switch panel (see arrows)

Take out PCB

12. Remove plug attached to ribbon cable from PCB

13. Attach white plug of replacement ribbon cable to PCB

Reinstall PCB to switch panel