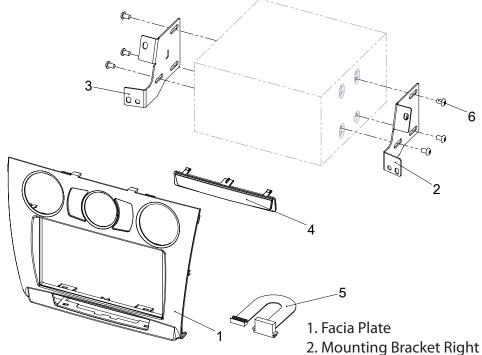

## **Installation Manual Double DIN Kit**

381023-07-1

- BMW 1 (E87) 03/2007-> (facelift)
  - with manual air condition
  - without iDrive

- 3. Mounting Bracket Left
- 4. Blanking Cover\*
- \* only required for models without switch panel under climate control
- 5. Ribbon Cable

- skip steps 11 14
- see note on page 8

2. Unclip middle panel and remove it carefully

16. Attach mounting brackets to double DIN navigation

Connect all required circuit points

Fix double DIN navigation into dash board

3. Unclip air condition control unit

17. Push facia plate over Double DIN navigation - until it snaps in

Reinstall everything in reverse order to finish installation

4. Pull out air condition control unit carefully