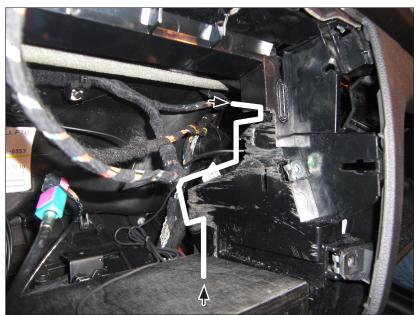

3. Remove screws below OEM head unit (see arrows)

9. Remove out OEM head unit

10. Cut away plastic to clear space for Double DIN head unit (see sample images)