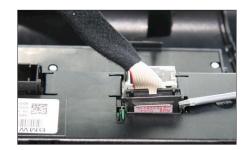

14. Attach black plug of replacement ribbon cable to air condition control unit

5. Remove plug attached to ribbon cable

6 Unclip and remove switch panel below air condition control unit

7. Unclip and remove air condition control unit

3. Remove screws below OEM head unit (see arrows)

9. Remove out OEM head unit

10. Cut away plastic to clear space for Double DIN head unit (see sample images)