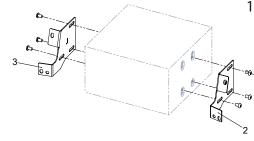

## **Installation Manual Double DIN Kit**

381023-07-1

- BMW 1 (E87) 03/2007-> (facelift)
  - with manual air condition
  - without iDrive

- 3. Mounting Bracket Left
- 4. Blanking Cover\*
- \* only required for models without switch panel under climate control
- 5. Ribbon Cable