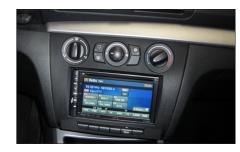

## **Installation Manual Double DIN Kit**

381023-07-1

- BMW 1 (E87) 03/2007-> (facelift)
  - with manual air condition
  - without iDrive

- 3. Mounting Bracket Left
- 4. Blanking Cover\*
- \* only required for models without switch panel under climate control
- 5. Ribbon Cable