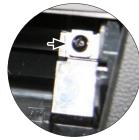

3. Remove screws below OEM head unit (see arrows)

9. Remove out OEM head unit

10. Cut away plastic to clear space for Double DIN head unit (see sample images)