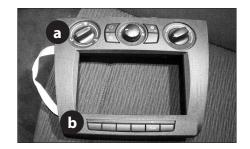

1. BMW 1 (E87) 03/2007 (facelift) with switch bar under the climate control unit

15. Attach air condition control unit(a) and switch bar (b) toreplacement facia plate

BMW <u>without switch panel</u> under climate control unit (see left)