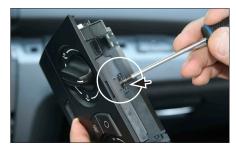

Remove pulgs (see arrows)

11. Remove 5 screws from switch panel (see arrows)

Take out PCB

12. Remove plug attached to ribbon cable from PCB

13. Attach white plug of replacement ribbon cable to PCB

Reinstall PCB to switch panel