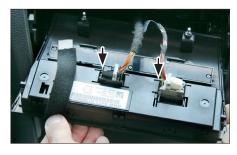

Remove pulgs (see arrows)

11. Remove 5 screws from switch panel (see arrows)

Take out PCB

12. Remove plug attached to ribbon cable from PCB

13. Attach white plug of replacement ribbon cable to PCB

Reinstall PCB to switch panel