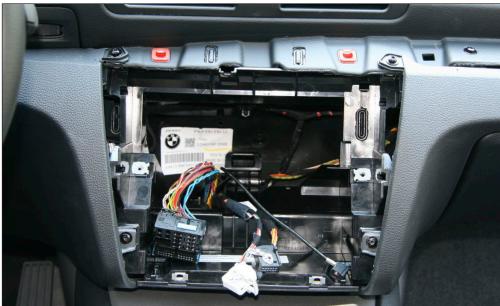

- skip steps 11 14
- see note on page 8

2. Unclip middle panel and remove it carefully

16. Attach mounting brackets to double DIN navigation

Connect all required circuit points

Fix double DIN navigation into dash board

3. Unclip air condition control unit

17. Push facia plate over Double DIN navigation - until it snaps in

Reinstall everything in reverse order to finish installation

4. Pull out air condition control unit carefully