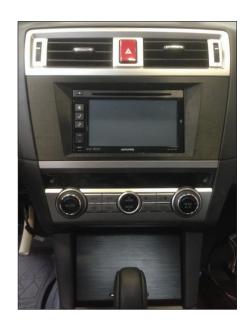

## Subaru Outback 2015->

#### Compatible with double DIN devices

## **Double DIN navigation**

All installation work must be performed by a qualified professional installer only.

The manufacturer / dealer is not liable for any kind of incidential or indirect damages.

 Remove panel of air condition control unit