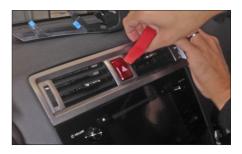

#### Place facia plate

Reinstall everything in reverse order to finish installation