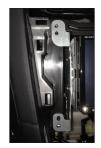

5. Remove all screws of OEM head unit

Remove screws of air condition control unit

6. Remove OEM head unit

3. Remove cables carefully

Remove air condition
control unit

. Mount mounting brackets on double DIN head unit

Unclip air vents
 Disconnect hazard switch
 Remove air vents

left

on dash board and fix it with 4 OEM screws (removed in step 5)

Place double DIN head unit

Connect all required circuit

points

right

All installation work must be performed by a qualified professional installer only.