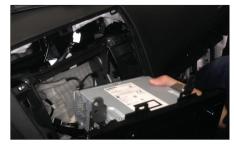

5. Remove all screws of OEM head unit

Remove screws of air condition control unit

6. Remove OEM head unit

3. Remove cables carefully

Remove air condition
control unit

. Mount mounting brackets on double DIN head unit