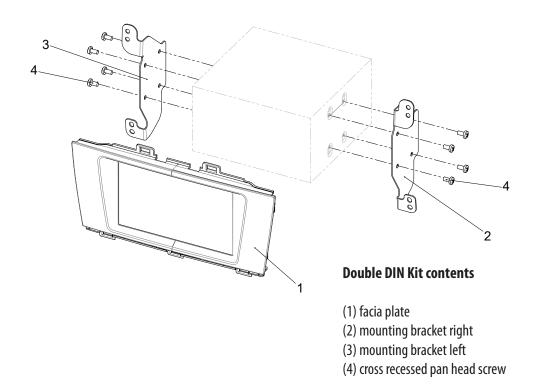

5. Remove all screws of OEM head unit

Remove screws of air condition control unit

6. Remove OEM head unit

3. Remove cables carefully

Remove air condition
control unit

. Mount mounting brackets on double DIN head unit