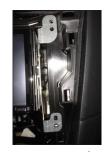

5. Remove all screws of OEM head unit

Remove screws of air condition control unit

6. Remove OEM head unit

3. Remove cables carefully

Remove air condition
control unit

. Mount mounting brackets on double DIN head unit

Unclip air vents
 Disconnect hazard switch
 Remove air vents

left

on dash board and fix it with 4 OEM screws (removed in step 5)

Place double DIN head unit

Connect all required circuit

points

right

All installation work must be performed by a qualified professional installer only.