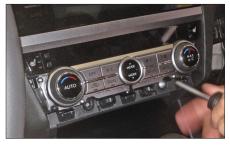

Unclip air vents
 Disconnect hazard switch
 Remove air vents

left

on dash board and fix it with 4 OEM screws (removed in step 5)

Place double DIN head unit

Connect all required circuit

points

right

All installation work must be performed by a qualified professional installer only.