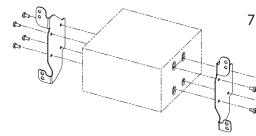

5. Remove all screws of OEM head unit

Remove screws of air condition control unit

6. Remove OEM head unit

3. Remove cables carefully

Remove air condition
control unit

. Mount mounting brackets on double DIN head unit