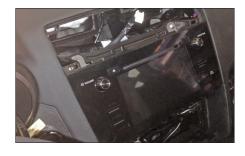

5. Remove all screws of OEM head unit

Remove screws of air condition control unit

6. Remove OEM head unit

3. Remove cables carefully

Remove air condition
control unit

. Mount mounting brackets on double DIN head unit

Unclip air vents
 Disconnect hazard switch
 Remove air vents

left

on dash board and fix it with 4 OEM screws (removed in step 5)

Place double DIN head unit

Connect all required circuit

points

right

All installation work must be performed by a qualified professional installer only.