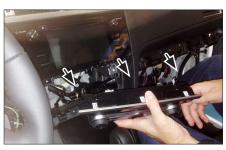

Unclip air vents
 Disconnect hazard switch
 Remove air vents

left

on dash board and fix it with 4 OEM screws (removed in step 5)

Place double DIN head unit

Connect all required circuit

points

right

All installation work must be performed by a qualified professional installer only.