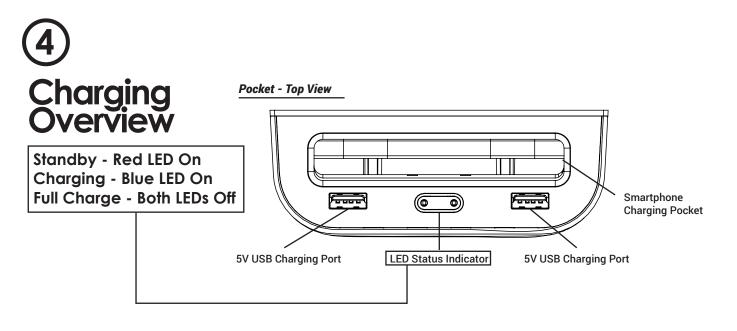

## Quick Start Guide Universal Wireless Charging Pocket CTQIUV03

Note: Place smartphone in pocket with screen facing away from LED Status Indicator to charge.