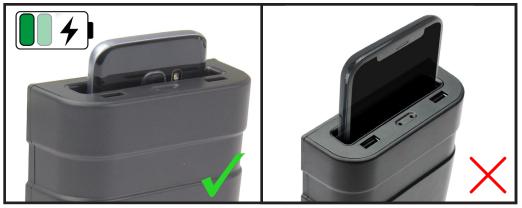

## Quick Start Guide Universal Wireless Charging Pocket CTQIUV03

Note: Place smartphone in pocket with screen facing away from LED Status Indicator to charge.