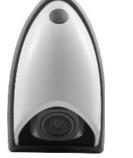

**CAM-41** 

## **PRODUCT FEATURES:**

- Resolution
- Picture Mode
- CMOS Chipset:
- Lens FOV:
- Waterproof Rating:
- Parking Guidelines

720 x 480 (Wide Angle View) NTSC 1/3" 170 Degrees (H) x 90 Degrees (V) IP67 Yes (Removable)