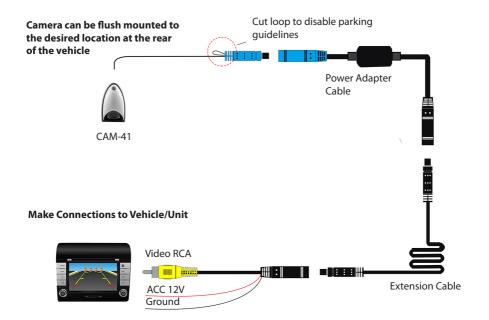

## INSTALLATION

**Extension** Cable

You Tube

Subscribe to our YouTube Channel for installation guides and tips... www.youtube.com/connects2

www.connects2.com