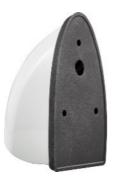

**CAM-41** 

## **PRODUCT FEATURES:**

- Resolution
- Picture Mode
- CMOS Chipset:
- Lens FOV:
- Waterproof Rating:
- Parking Guidelines

720 x 480 (Wide Angle View) NTSC 1/3" 170 Degrees (H) x 90 Degrees (V) IP67 Yes (Removable)