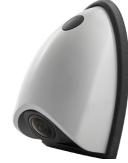

**CAM-41** 

## **PRODUCT FEATURES:**

- Resolution
- Picture Mode
- CMOS Chipset:
- Lens FOV:
- Waterproof Rating:
- Parking Guidelines

720 x 480 (Wide Angle View) NTSC 1/3" 170 Degrees (H) x 90 Degrees (V) IP67 Yes (Removable)