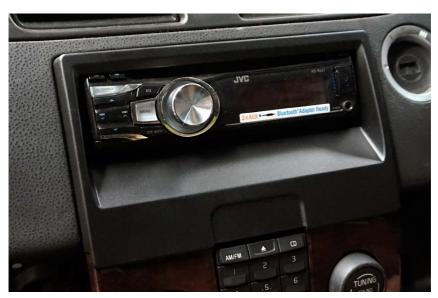

# Single DIN Fascia Plate for Volvo vehicles

#### CT24VL12

Single DIN Fascia Plate (Matte Black) for Volvo vehicles.