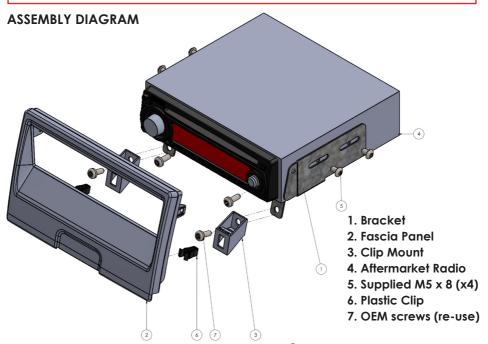

#### **FITTING GUIDE**

- **3.** Use supplied M5 x 8 screws (x4) to attach the bracket to the aftermarket stereo.
- **4.** Use OEM screws to secure the bracket and stereo into the open dash of the vehicle.
- **5.** Use the supplied clip mounts (x2) and OEM screws to secure into the open dash of the vehicle as pictured.

- 6. Re install OEM centre console panel.
- 7. Attach clips to fascia panel as pictured in assembly diagram.
- **8.** Push fascia panel in to place. Fascia panel should clip into place, lining up clips in to clip mount brackets. Fascia lip will cover cut OEM centre panel as pictured.