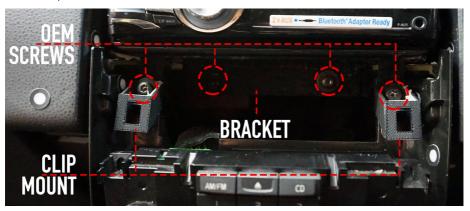

#### **FITTING GUIDE**

- **3.** Use supplied M5 x 8 screws (x4) to attach the bracket to the aftermarket stereo.
- **4.** Use OEM screws to secure the bracket and stereo into the open dash of the vehicle.
- **5.** Use the supplied clip mounts (x2) and OEM screws to secure into the open dash of the vehicle as pictured.