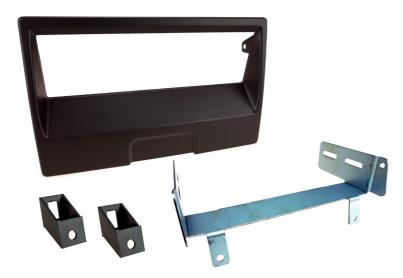

#### CT24VL12

Single DIN Fascia Plate (Matte Black) for Volvo vehicles.

#### INSTALLATION KIT INCLUDES

1x Single DIN Fascia Plate 1x Metal Bracket 2 x Clip Mount 4 x M5 x 8 Screws