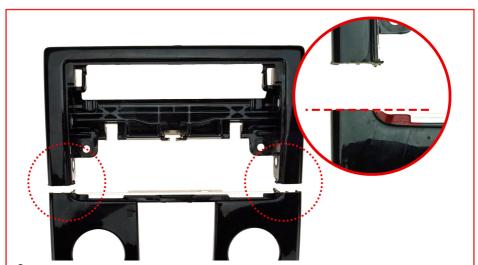

#### FITTING GUIDE

1. Use a panel removal tool to carefully remove the OEM radio and centre panel of the car.

**2.** The original panel will need to be cut. See highlighted section. Cut the centre panel in line with the highlighted tab just above the bottom of the opening on each side. The aftermarket fascia panel will cover the cut marks however please do this as straight and neat as possible.