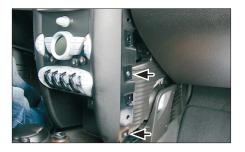

## Installation Manual Double DIN Kit 381023-06

9. Open the lower glove box

Remove 3 screws

Remove knee protector

10. Unclip and remove side panels of the center console Remove 4 screws (2 at each side)

Remove center console by pulling it towards your direction

11. Remove 4 screws, see arrows

Take out speedometer unit and head unit

13. Fix the Double-DIN navigation with the mounting bracket

- 14. Connect all required circuit points
  - Place the Double-DIN head unit at the dash board