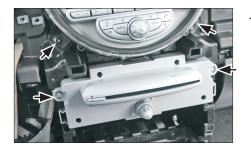

11. Remove 4 screws, see arrows

Take out speedometer unit and head unit

13. Fix the Double-DIN navigation with the mounting bracket

- 14. Connect all required circuit points
  - Place the Double-DIN head unit at the dash board

Fix it with 2 screws

15. Mount the air condition control unit

Place new center console

Install everything in reverse order to finish installation

12. Remove air condition control unit

All installation work must be performed by a qualified professional installer only. The manufacturer / dealer is not liable for any kind of incidential or indirect damages.