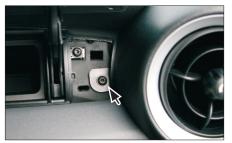

## Installation Manual Double DIN Kit 381023-06

5. Remove screw beside air vent

6. Remove cover of harzard light switch

7. Remove 2 screws of the rev counter

Remove decor panel

8. Remove 4 screws of the knee protector