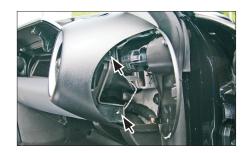

## Installation Manual Double DIN Kit 381023-06

1. BMW Mini (R56) with automatic climate control

2. Clip out the air vent grill at the top of the dashboard

Remove 2 screws (see arrows)

3. Unclip side panel

Remove 2 screws (see arrows)

4. Open the glove box. Remove decor panels at both sides

Remove screw under air vent left and right side

All installation work must be performed by a qualified professional installer only. The manufacturer / dealer is not liable for any kind of incidential or indirect damages.