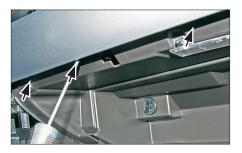

## Installation Manual Double DIN Kit 381023-06

5. Remove screw beside air vent

6. Remove cover of harzard light switch

7. Remove 2 screws of the rev counter

Remove decor panel

8. Remove 4 screws of the knee protector

proceed with step 9 on next page

## Installation Manual Double DIN Kit 381023-06

9. Open the lower glove box

Remove 3 screws

Remove knee protector

10. Unclip and remove side panels of the center console Remove 4 screws (2 at each side)

Remove center console by pulling it towards your direction