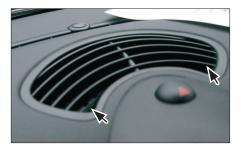

## Installation Manual Double DIN Kit 381023-06

1. BMW Mini (R56) with automatic climate control

2. Clip out the air vent grill at the top of the dashboard

Remove 2 screws (see arrows)

3. Unclip side panel