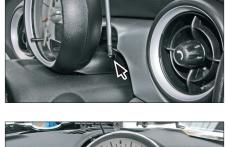

## Installation Manual Double DIN Kit 381023-06

1. BMW Mini (R56) with automatic climate control

2. Clip out the air vent grill at the top of the dashboard

Remove 2 screws (see arrows)

3. Unclip side panel

Remove 2 screws (see arrows)

4. Open the glove box. Remove decor panels at both sides

Remove screw under air vent left and right side

All installation work must be performed by a qualified professional installer only. The manufacturer / dealer is not liable for any kind of incidential or indirect damages.