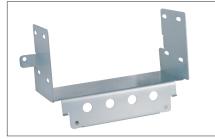

Installation Manual Double DIN Kit

Part-No: 381023-06

• **BMW Mini (R56)** with automatic climate control

Compatible with double DIN devices

Double DIN Kit contents • (1) Center console • (2) Mounting Bracket