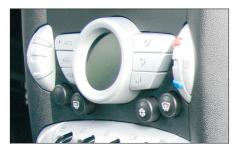

## Installation Manual Double DIN Kit 381023-06

5. Remove screw beside air vent

6. Remove cover of harzard light switch

7. Remove 2 screws of the rev counter

Remove decor panel

8. Remove 4 screws of the knee protector