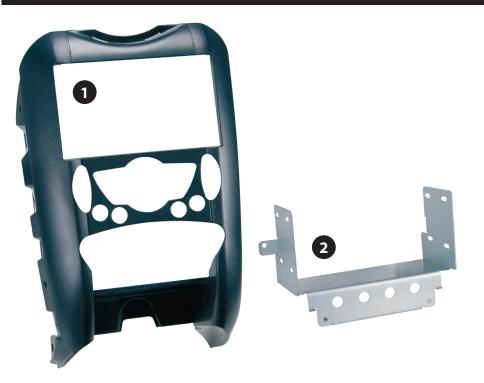

Installation Manual Double DIN Kit

Part-No: 381023-06

• **BMW Mini (R56)** with automatic climate control

Compatible with double DIN devices

Double DIN Kit contents • (1) Center console • (2) Mounting Bracket