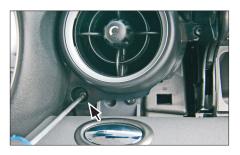

## Installation Manual Double DIN Kit 381023-06

5. Remove screw beside air vent

6. Remove cover of harzard light switch

7. Remove 2 screws of the rev counter

Remove decor panel

8. Remove 4 screws of the knee protector