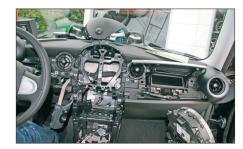

## Installation Manual Double DIN Kit 381023-06

9. Open the lower glove box

Remove 3 screws

Remove knee protector

10. Unclip and remove side panels of the center console Remove 4 screws (2 at each side)

Remove center console by pulling it towards your direction

11. Remove 4 screws, see arrows

Take out speedometer unit and head unit

13. Fix the Double-DIN navigation with the mounting bracket

- 14. Connect all required circuit points
  - Place the Double-DIN head unit at the dash board