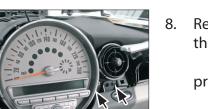

## Installation Manual Double DIN Kit 381023-06

5. Remove screw beside air vent

6. Remove cover of harzard light switch

7. Remove 2 screws of the rev counter

Remove decor panel

8. Remove 4 screws of the knee protector