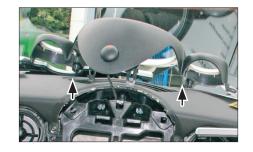

## Installation Manual Double DIN Kit 381023-06

5. Remove screw beside air vent

6. Remove cover of harzard light switch

7. Remove 2 screws of the rev counter

Remove decor panel

8. Remove 4 screws of the knee protector