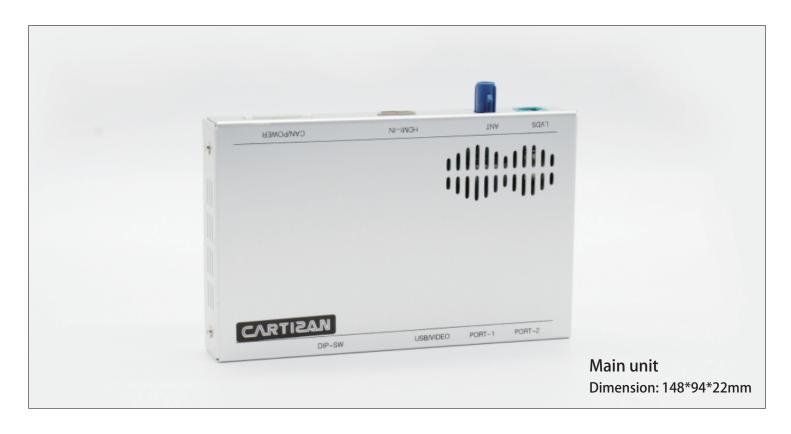

lease try another car model DIP settings if your current car model DIP doesn't work. Disconnect and reconnect interface's power for effective after changing any DIP setting.



## ■ OEM RADIO AUDIO SETTINGS:

- 1. For car models with stock AUX port, make sure source switch to "AUX" mode on original car stereo for audio transmission before using the integration.
- 2. For car models with an AMI port, please plug in "AMI to AUX cable (sold separately)" then switch audio source to AMI mode.
- 3. For car models without AUX or AMI port (e.g. BMW EVO, Mercedes NTG 5, etc.), please plug in the provided "AUX-USB" adapter then switch audio source to "AUX-USB" mode.

## QUICK RESTART TIPS:

Press and hold the "BACK" button for 10s will restart the integration immediately

## **■ WHAT'S IN THE BOX**











Power/CAN harness USB/Video cable

LVDS cable WiFi/BT antenna