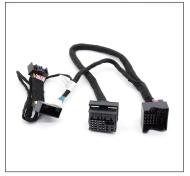

## **■ WHAT'S IN THE BOX**

Power/CAN harness USB/Video cable

LVDS cable WiFi/BT antenna