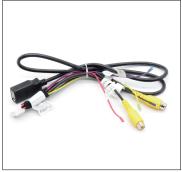

## **■ WHAT'S IN THE BOX**

Power/CAN harness USB/Video cable

LVDS cable WiFi/BT antenna