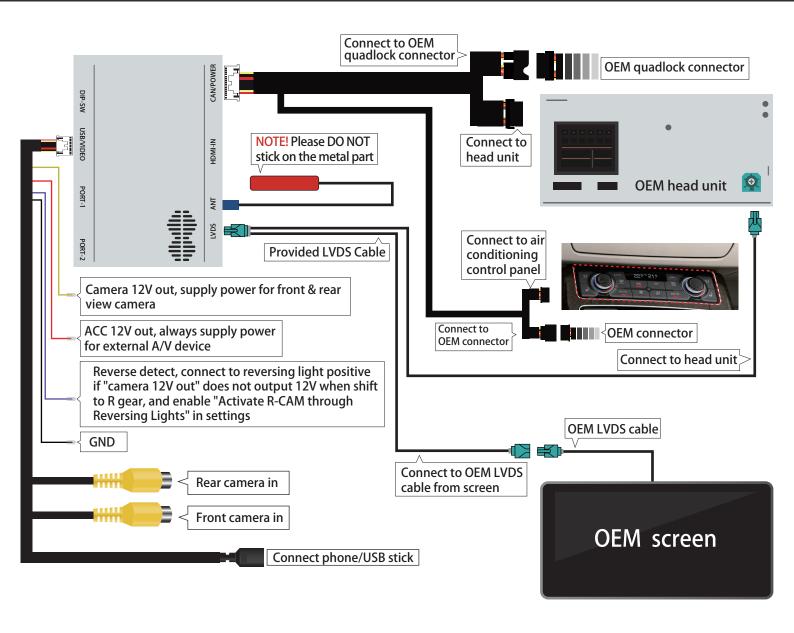

## **DIP SWITCH SETTINGS**

| Item No.   | Model Years       | 1    | 2    | 3    | 4    | 5    | 6    |
|------------|-------------------|------|------|------|------|------|------|
| CPI-AD-A7C | 2016-2018 A6 / A7 | OFF△ | OFF△ | ON ▼ | ON ▼ | ON ▼ | ON ▼ |

| DIP | ON▼                       | OFF△                   |  |  |
|-----|---------------------------|------------------------|--|--|
| 7   | Car without "PARK" button | Car with "PARK" button |  |  |
| 8   | Add-on MIC                | Original MIC           |  |  |

NOTE! Please try another car model DIP settings if your current car model DIP doesn't work. Disconnect and reconnect interface's power for effective after changing any DIP setting.



## ■ OEM RADIO AUDIO SETTINGS:

- 1. For car models with stock AUX port, make sure so