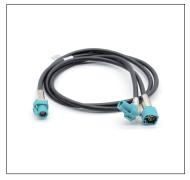

## **■ WHAT'S IN THE BOX**

Power/CAN harness USB/Video cable

LVDS cable WiFi/BT antenna