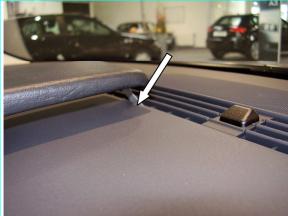

#### Illustration 2:

Press the rear sheet metal of the console into the gap of the defroster nozzle (see arrow).