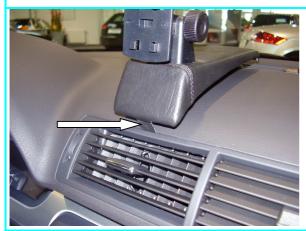

#### Illustration 1:

- Attach the console as shown.
- Press the front sheet metal of the console (see arrow) into the dashboard gap.