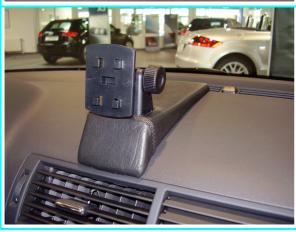

1 / 794821 03 Fax: +49 711 / 794821 05 Mail: info@HaWeKo24.de Web: www.HaWeKo24.de

# Installation Instructions for Navigation Console

## Audi A4 MY 10/00-

Item-No.:

# **AUR005**

Perfect Fit

As at: April 07

Page 1 of 1



#### Caution!

Due to safety reasons pay attention to the course of existing, also non-visible cables, wires and other components which are situated in the installation area!

The console and the components are to be installed in such a way that for the passengers no dangers of injury (i.e. by sharp edges) develop.



#### Illustration 1:

- Attach the console as shown.
- Press the front sheet metal of the console (see arrow) into the dashboard gap.



#### Illustration 2:

Press the rear sheet metal of the console into the gap of the defroster nozzle (see arrow).



#### Illustration 3:

Built-in console.