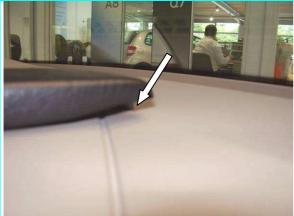

#### Illustration 2:

Press the rear sheet metal of the console into the gap near the defroster nozzle (see arrow).