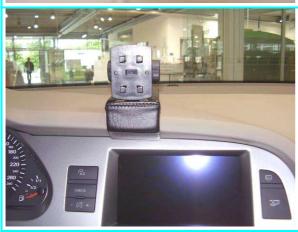

**HaWeKo**

More than only Consoles! Brunnenstr. 55 70372 Stuttgart

Tel: +49 711 / 794821 03 Fax: +49 711 / 794821 05 Mail: info@HaWeKo24.de Web: www.HaWeKo24.de

# Installation Instructions for Navigation Console

## Audi A6 MY 05/04-

Item-No.:

# **AUR035**

Perfect Fit

As at: April 07

Page 1 of 1



#### Caution!

Due to safety reasons pay attention to the course of existing, also non-visible cables, wires and other components which are situated in the installation area!

The console and the components are to be installed in such a way that for the passengers no dangers of injury (i.e. by sharp edges) develop.



#### Illustration 1:

Attach the console as shown.



#### Illustration 2:

Press the rear sheet metal of the console into the gap near the defroster nozzle (see arrow).



#### Illustration 3:

Built-in console.