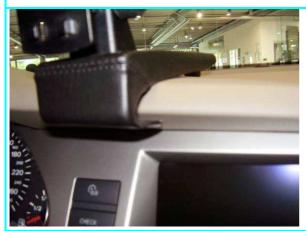

### **HaWeKo**

More than only Consoles! Brunnenstr. 55 70372 Stuttgart

Tel: +49 711 / 794821 03 Fax: +49 711 / 794821 05 Mail: info@HaWeKo24.de Web: www.HaWeKo24.de

# Installation Instructions for Navigation Console

## Audi A6 MY 05/04-

Item-No.:

# **AUR035**

Perfect Fit

As at: April 07

Page 1 of 1



#### Caution!

Due to safety reasons pay attention to the course of existing, also non-visible cables, wires and other components which are situated in the installation area!

The console and the components are to be installed in such a way that for the passengers no dangers of injury (i.e. by sharp edges) develop.



#### Illustration 1:

Attach the console as shown.



#### Illustration 2:

Press the rear sheet metal of the console into the gap near the defroster nozzle (see arrow).



#### Illustration 3:

Built-in console.